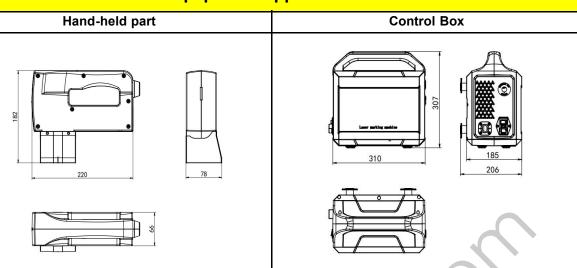

#### **Hand-held Part**

## **Control Box**

0086 150 13509330

WISELYGROUP

02

深圳市威斯利繳先设备有限公司 SHENZHEN WISELY LASER MACHINERY CO., LIMITED #10 BUILDING, #4 INDUSTRY ZONE HESHUIKOU, MATIAN, GUANGMING DISTRICT, SHENZHEN 518106 CHINA M:+86-150-13509330 E;sales@wwlaser.com W:www.wiselylaser.com 智·信·銳意·敢擔當—威斯利激光

## **Equipment Appearance**

#### **Parameters**

|                                              | Parameters                                                                                                 |                   |
|----------------------------------------------|------------------------------------------------------------------------------------------------------------|-------------------|
| Model                                        | MY-M20F-MHB / MY-M30F-MHB                                                                                  |                   |
| Whole Machine Material                       | Engineering Plastics                                                                                       |                   |
| Laser Type                                   | Solid-state Laser Generator                                                                                |                   |
| Output Power                                 | ≥10W                                                                                                       |                   |
| Printing Method                              | High precision double-dimensional scanning method                                                          |                   |
| Marking Speed                                | ≤7000mm/s                                                                                                  |                   |
| Main Control                                 | Highly integrated motherboard with embedded 7" screen                                                      |                   |
| Operating System                             | Linux                                                                                                      |                   |
| Cooling System                               | Air-cooled at room temperature                                                                             |                   |
| Marking Line Type                            | Dot matrix, vector all-in-one machine (can play both dot matrix and vector)                                |                   |
| Reflector Size                               | Standard: 8.5mm                                                                                            |                   |
| Marking Range                                | 50mm×50mm (standard) \ 100mm×100mm (optional)                                                              |                   |
| Positioning Method                           | Red light positioning                                                                                      |                   |
| Number of lines of marking characters        | Any line in the marking range                                                                              |                   |
| Printing Speed                               | 650 characters / sec (Specific speed is related to the product material and print content)                 |                   |
| Font                                         | Simplified Chinese, Traditional Chinese, English, Korean, Russian, Arabic numerals and other standard font |                   |
| File Format                                  | BMP/PNG/JPG/JPEG/PLT/GIF/PBM                                                                               |                   |
| Bar Code / 2D Code                           | CODE39, CODE128, CODE126, EAN13, PDF417, 01CODE, QR, AZTECCODE, DM, GS1DM, DOTCODE, HANXINCODE, etc.       |                   |
| Battery Capacity                             | None, 220V                                                                                                 | Input at 12A      |
| Maximum Power                                | ≤150W                                                                                                      |                   |
| Ambient temperature 22°C measured usage time | None ≤7.5 hours                                                                                            |                   |
| Full Charge Time                             | None 4 hours                                                                                               |                   |
| Machine Net Weight                           | 5.8KG                                                                                                      | 6.4KG             |
| Handheld Size                                | 220mmX78mmX182mm                                                                                           |                   |
| Control Box Size                             | 310mmX260mmX307mm                                                                                          | 310mmX260mmX307mm |
| Pollution Class                              | 2                                                                                                          |                   |
| Over Voltage Category                        | II                                                                                                         |                   |
| Adaptation Temperature                       | 0-40℃                                                                                                      |                   |
| Ambient Relative Humidity                    | 30 -85 RH (no condensation)                                                                                |                   |