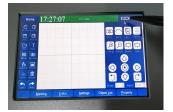

### Easy to operate

1.Smart touch screen operating system 2. Support various languages, one click marking