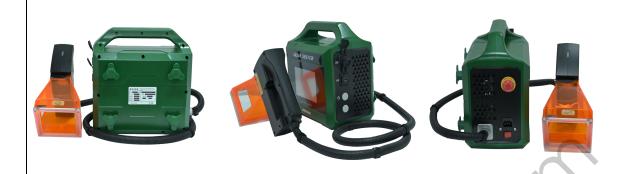

深圳市威斯利激光设备有限公司 SHENZHEN WISELY LASER MACHINERY CO., LIMITED #10 BUILDING, #4 INDUSTRY ZONE HESHUIKOU, MATIAN, GUANGMING DISTRICT, SHENZHEN 518106 CHINA M:+86-150-13509330 E:sales@wwlaser.com W:www.wiselylaser.com 智·信·銳意·敢擔當——威斯利激光

## MINI Hand-held CO2 Laser Marker - Chargeable -MY-M20F-MHB



## **Advantages**

- 1) Machine has net weight 5.8kg, portable and hand-held style, easy to move or transit.
- 2) Battery can support the machine working OFFLINE everywhere, max. 7 hours once.
- 3) Suitable for any big, heavy, fixed object or any high-precision equipment which is not suitable for moving.
- 4) Adopt high-speed small scanning galvanometer, can do accurate positioning.
- 5) Equipped with highly integrated and simplified control software with touch screen, easy to learn and operate

## Long and safe operation

#### 1. One charge can be used continuously for 7 hours 2. Self-developed software system, stable work without errors



### Easy to operate

1.Smart touch screen operating system 2. Support various languages, one click marking



### Work efficiently

#### 1. Marking