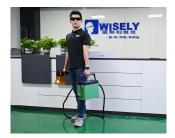

## MINI Hand-held CO2 Laser Marker - Chargeable -MY-M20F-MHB

## **Advantages**

- 1) Machine has net weight 5.8kg, portable and hand-held style, easy to move or transit.
- 2) Battery can support the machine working OFFLINE everywhere, max. 7 hours once.
- 3) Suitable for any big, heavy, fixed object or any high-precision equipment which is not suitable for moving.
- 4) Adopt high-speed small scanning galvanometer, can do accurate positioning.
- 5) Equipped with highly integrated and simplified control software with touch screen, easy to learn and operate

### Easy to carry

1. Weighs only 5.8 kg, light and easy to carry 2. Marking can be done anytime and anywhere, easy to adjust the marking position